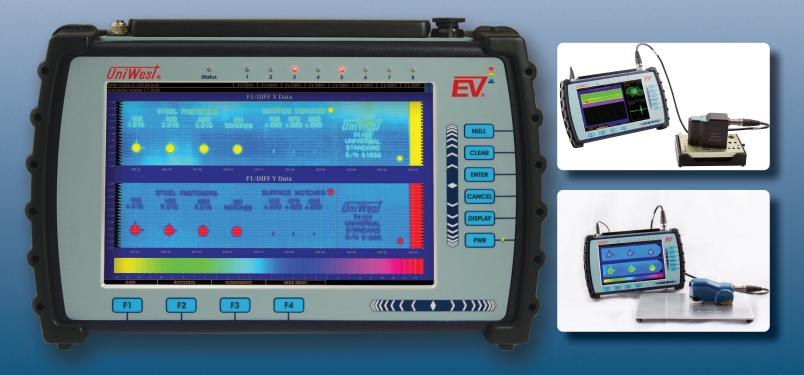

# Advanced Eddy Current Flaw Detector

UniWest delivers highly engineered solutions for all your NDT needs from Eddy Current Instrumentation and Sensors to Ultrasonic Transducers.

- Compatible with Array and Standard Probes
- Compatible with Rotating Scanners
- Multiple Display Modes
- Full I/O connectivity